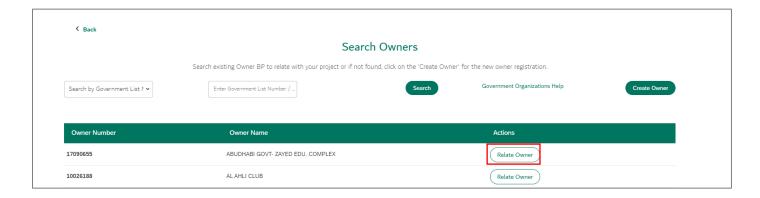

## 1.2.1.3 Search and Relate Owner using Emirates ID

User Action: In Search Owner screen, select Leftmost drop down and choose "Search By Emirates ID".

User Action: Enter Emirates ID in adjacent field.

User Action: Click Search. This will return you with BP associated with that Emirate ID if it exists in system.

User Action: Click on Related Owner under Actions Column to assign Owner role to selected BP.

#### 1.2.1.5 Search and Relate Owber using Government List Number

User Action: Similar to Emirates ID, same procedure can be applied for Organization BP using Government List Number. In Search Owner screen, select Leftmost drop down and choose "Search by Government List Number"

User Action: Enter Business Partner Number in adjacent field to find specific partner or simply click on Search without entering any number.

User Action: Click Search button without entering any number for this scenario.