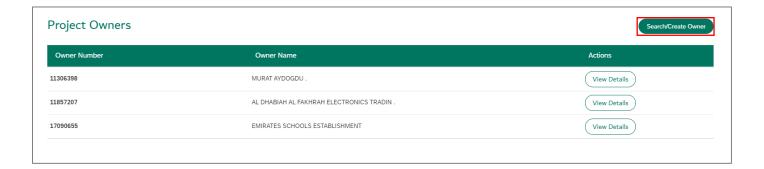

#### 1.2.2.1 Create Owner Screen

User Action: Click Search/Create Owner on my Project's Owners screen to navigate to search screen.

User Action: Click Create Owner button on Search Owner screen to navigate to Create Owner screen