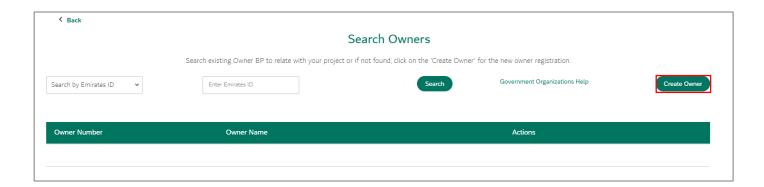

## 1.2.1.3 Search and Relate Owner using Emirates ID

User Action: In Search Owner screen, select Leftmost drop down and choose "Search By Emirates ID".

User Action: Enter Emirates ID in adjacent field.

User Action: Click Search. This will return you with BP associated with that Emirate ID if it exists in system.

User Action: Click on Related Owner under Actions Column to assign Owner role to selected BP.