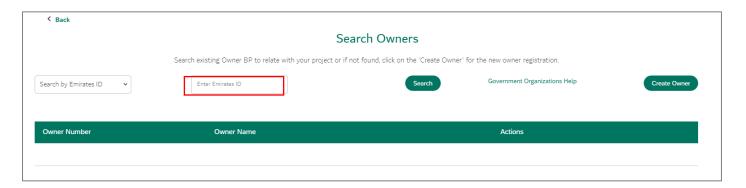

## 1.2.1.3 Search and Relate Owner using Emirates ID

User Action: In Search Owner screen, select Leftmost drop down and choose "Search By Emirates ID".

User Action: Enter Emirates ID in adjacent field.

User Action: Click Search. This will return you with BP associated with that Emirate ID if it exists in system.