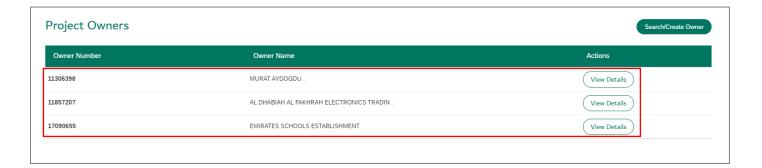

## 1.2.1.2 My Dashboard

User Action: Under My Dashboard, check Useful Links and Guides. There you will find link for **Project Owner Registration**. Select that.

User Action: The above step will lead you to the screen where it will display current Project owners associated with company. In this case there are none, we will come back and check again this screen once we relate or create new owner. For now, click on **Search/Create Owner** button.

User Action: You will observe all 3 partners are now being displayed as owners.