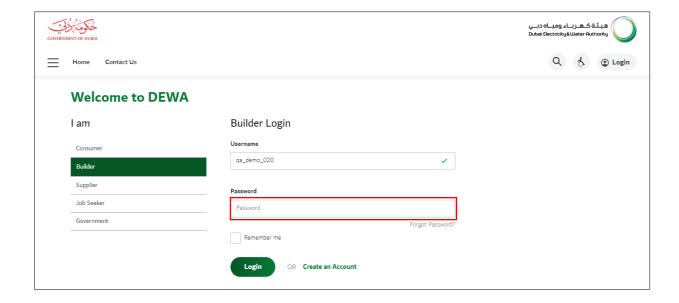

r Registration can be accessed after consultant/contractor login into e-service portal with their registered credentials under My Dashboard services. Here we would be taking two scenarios in consideration. Builder Portal URL: <a href="https://crm.dewa.gov.ae/irj/portal/anonymous/crmownreg">https://crm.dewa.gov.ae/irj/portal/anonymous/crmownreg</a>

As part of services offered to Consultant/Contractor, Project Owner search and Relate is added as part of functionality. Following ID types can be utilized for project owner search:

- 1. Emirates ID
- 2. Idbera Number
- 3. Trade Licence
- 4. Application
- 5. Build Noc
- 6. Govt. List No.





#### 1.2.1 Scenario 1- Search and Relate Project Owner

## 1.2.1.1 Navigate to Builder login page



User Action: Enter username with registered user ID







#### User Action: Enter Password



User Action: Click on Login Button.

## 1.2.1.2 My Dashboard







User Action: Under My Dashboard, check Useful Links and Guides. There you will find link for **Project Owner Registration**. Select that.



User Action: The above step will lead you to the screen where it will display current Project owners associated with company. In this case there are none, we will come back and check again this screen once we relate or create new owner. For now, click on **Search/Create Owner** button.

## 1.2.1.3 Search and Relate Owner using Emirates ID



User Action: In Search Owner screen, select Leftmost drop down and choose "Search By Emirates ID".



User Action: Enter Emirates ID in adjacent field.







User Action: Click Search. This will return yo