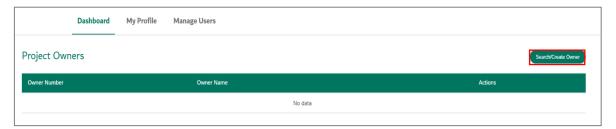

## 1.2.1.2 My Dashboard

User Action: Under My Dashboard, check Useful Links and Guides. There you will find link for **Project Owner Registration**. Select that.

User Action: The above step will lead you to the screen where it will display current Project owners associated with company. In this case there are none, we will come back and check again this screen once we relate or create new owner. For now, click on **Search/Create Owner** button.