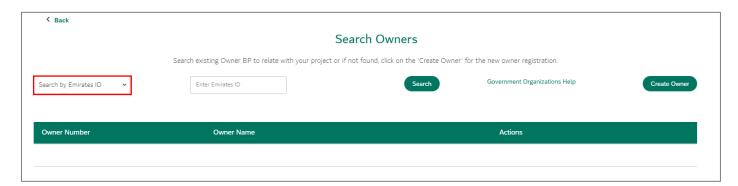

## 1.2.1.3 Search and Relate Owner using Emirates ID

User Action: In Search Owner screen, select Leftmost drop down and choose "Search By Emirates ID".

User Action: Enter Emirates ID in adjacent field.

User Action: Click Search. This will return you with BP associated with that Emirate ID if it exists in system.