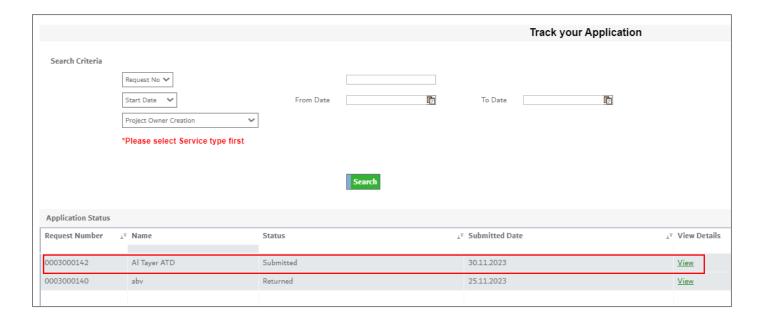

#### 1.2.2.2 Track Application

User Action: Click on Track Application to know moe details

User Action: Select Project Owner Creation and Click on Search

User Action: Current status of submitted applications will be displayed.