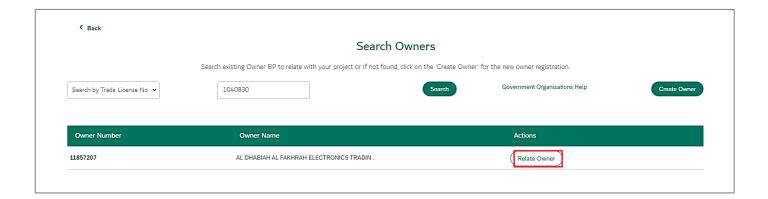

User Action: Enter Trade License Number in adjacent field

User Action: Click **Search**. This will return you with BP associated with that Trade License if it exists in system.

User Action: Click on Related Owner under Actions Column to assign Owner role to selected BP.

User Action: Click on Related Owner under Actions Column to assign Owner role to selected BP.