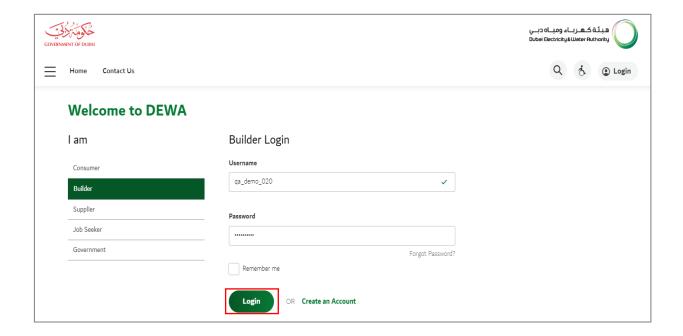

sultant/contractor login into e-service portal with their registered credentials under My Dashboard services. Here we would be taking two scenarios in consideration. Builder Portal URL: <a href="https://crm.dewa.gov.ae/irj/portal/anonymous/crmownreg">https://crm.dewa.gov.ae/irj/portal/anonymous/crmownreg</a>

As part of services offered to Consultant/Contractor, Project Owner search and Relate is added as part of functionality. Following ID types can be utilized for project owner search:

- 1. Emirates ID
- 2. Idbera Number
- 3. Trade Licence
- 4. Application
- 5. Build Noc
- 6. Govt. List No.





#### 1.2.1 Scenario 1- Search and Relate Project Owner

## 1.2.1.1 Navigate to Builder login page



User Action: Enter username with registered user ID







#### User Action: Enter Password



User Action: Click on Login Button.

## 1.2.1.2 My Dashboard







User Action: Under My Dashboard, check Useful Links and Guides. There you will find link for **Project Owner Registration**. Select that.



User Action: The above step will lead you to the screen where it will display current Project owners associated with company. In this case there are none, we will come back and check again this screen once we relate or create new owner. For now, click on **Search/Create Owner** button.

## 1.2.1.3 Search and Relate Owner using Emirates ID



User Action: In Search Owner screen, select Leftmost drop down and choose "Search By Emirates ID".



User Action: Enter Emirates ID in adjacent field.







User Action: Click Search. This will return you with BP associated with that Emirate I