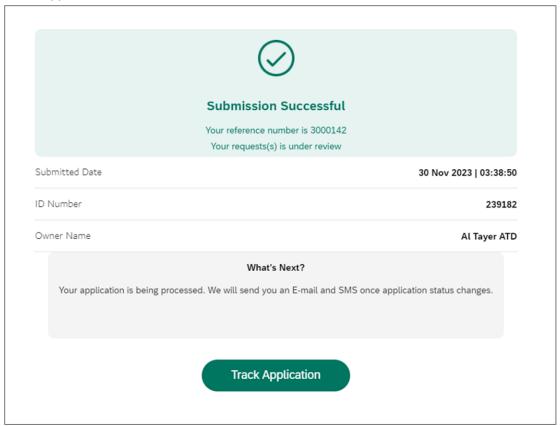

#### 1.2.2.2 Track Application

User Action: Click on Track Application to know moe details

User Action: Select Project Owner Creation and Click on Search

User Action: Current status of submitted applications will be displayed.