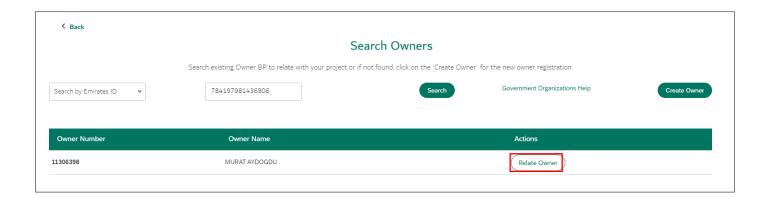

User Action: Click on Related Owner under Actions Column to assign Owner role to selected BP.