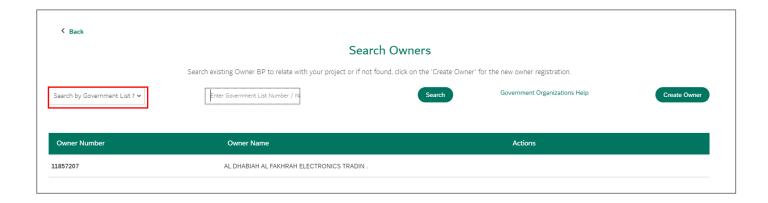

#### 1.2.1.5 Search and Relate Owber using Government List Number

User Action: Similar to Emirates ID, same procedure can be applied for Organization BP using Government List Number. In Search Owner screen, select Leftmost drop down and choose "Search by Government List Number"

User Action: Enter Business Partner Number in adjacent field to find specific partner or simply click on Search without entering any number.

User Action: Click Search button without entering any number for this scenario.