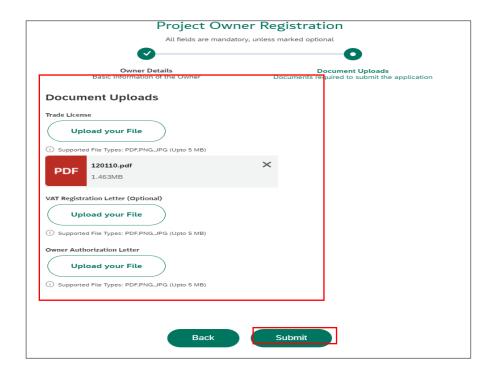

|                                          | ~   |
| Dubai Economic Department                    |                                          |     |





#### User Action: Enter Trade License Number



User Action: Enter Expiry Date of Trade License. Select "Issue By" field as Non-DED for this case.







User Action: Click on **Search & Auto-Fill details** button to check whether this BP already exists in system or not, if it is not data needs to be filled manually.



User Action: Click OK.

## Enter following mandatory fields:

- Owner Name
- Company Activity Description
- Email
- Mobile Number
- City
- PO Box
- Office Location Area
- Telephone Number







User Action: Click Next after filling above detail to navigate to attachments page.



User Action: Upload Mandatory Attachments. And click submit







#### 1.2.2.2 Track Application



User Action: Click on Track Application to know moe details



User Action: Select Project Owner Creation and Click on Search







User Action: Current status of submitted applications will be displayed.