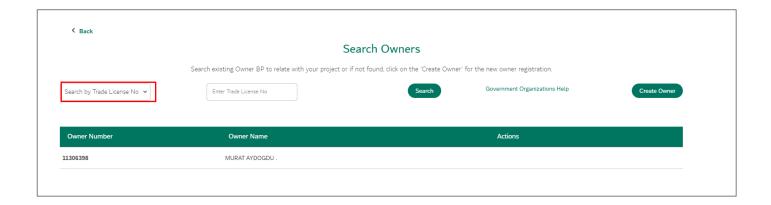

## 1.2.1.4 Search and Relate Owner using Trade License

User Action: Similar to Emirates ID, same procedure can be applied for Organization BP using Trade License. In Search Owner screen, select Leftmost drop down and choose "Search By Trade License"