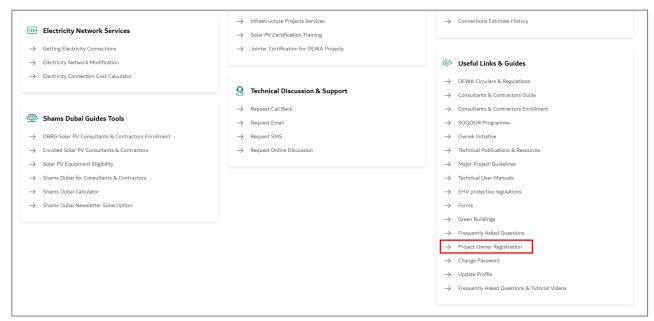

## 1.2.1.2 My Dashboard

User Action: Under My Dashboard, check Useful Links and Guides. There you will find link for **Project Owner Registration**. Select that.

User Action: The above step will lead you to the screen where it will display current Project owners associated with company. In this case there are none, we will come back and check again this screen once we relate or create new owner. For now, click on **Search/Create Owner** button.