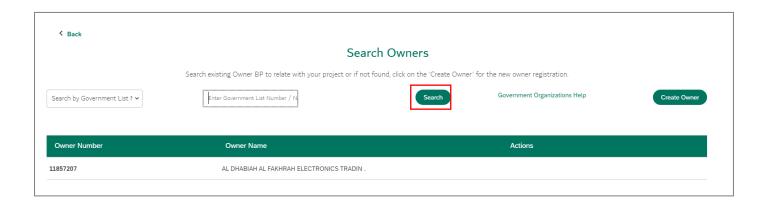

User Action: Enter Business Partner Number in adjacent field to find specific partner or simply click on Search without entering any number.

User Action: Click Search button without entering any number for this scenario.

User Action: Click on Related Owner under Actions Column to assign Owner role to selected BP.