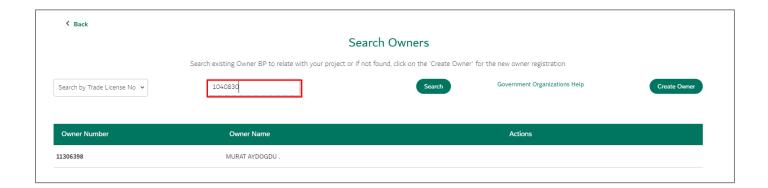

User Action: Enter Trade License Number in adjacent field

User Action: Click **Search**. This will return you with BP associated with that Trade License if it exists in system.

User Action: Click on Related Owner under Actions Column to assign Owner role to selected BP.