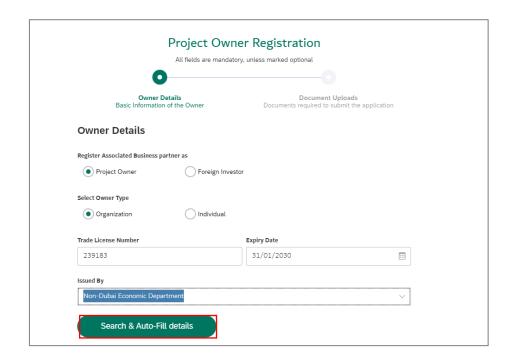

#### User Action: Enter Trade License Number

User Action: Enter Expiry Date of Trade License. Select "Issue By" field as Non-DED for this case.

User Action: Click on **Search & Auto-Fill details** button to check whether this BP already exists in system or not, if it is not data needs to be filled manually.