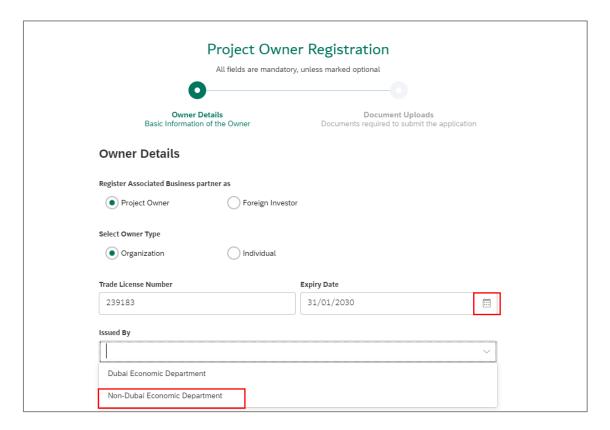

#### User Action: Enter Trade License Number

User Action: Enter Expiry Date of Trade License. Select "Issue By" field as Non-DED for this case.

User Action: Click on **Search & Auto-Fill details** button to check whether this BP already exists in system or not, if it is not data needs to be filled manually.