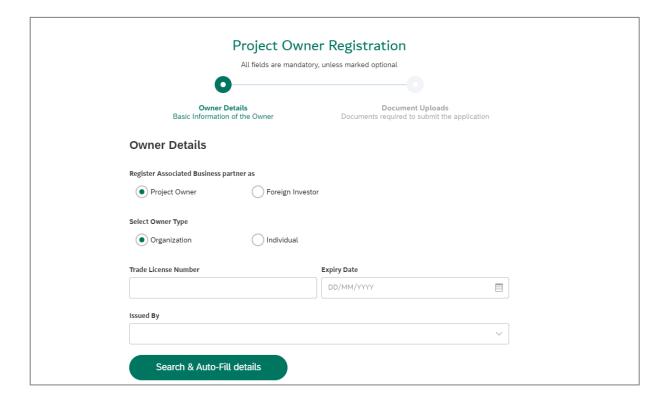

#### 1.2.2.1 Create Owner Screen

User Action: Click Search/Create Owner on my Project's Owners screen to navigate to search screen.

User Action: Click Create Owner button on Search Owner screen to navigate to Create Owner screen

User Action: Select Radio button as "Project Owner" under "Register Associated Business Partner as". Select Radio button as "Organization" under "Select Owner Type"

|                                              | vner Registration                        |     |
|----------------------------------------------|------------------------------------------|-----|
| All fields are mand                          | datory, unless marked optional           |     |
| 0                                            |                                          |     |
| Owner Details Basic Information of the Owner | Document Up<br>Documents required to sub |     |
| Owner Details                                |                                          |     |
| Register Associated Business partner as      |                                          |     |
| Project Owner     Foreign In                 | vestor                                   |     |
| Select Owner Type                            |                                          |     |
| Organization                                 |                                          |     |
| Trade License Number                         | Expiry Date                              |     |
| 239183                                       | 31/01/2030                               | === |
| Issued By                                    |                                          |     |
|                                              |                                          | ~   |
| Dubai Economic Department                    |                                          |     |