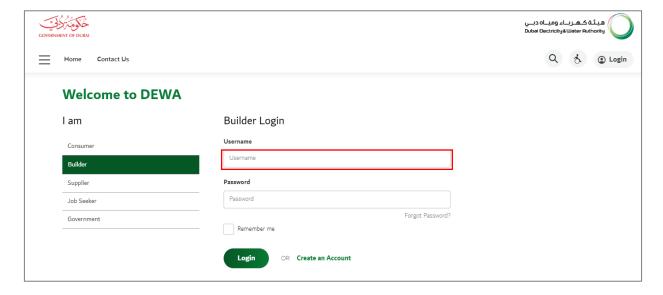

## 1.2.1.1 Navigate to Builder login page

User Action: Enter username with registered user ID