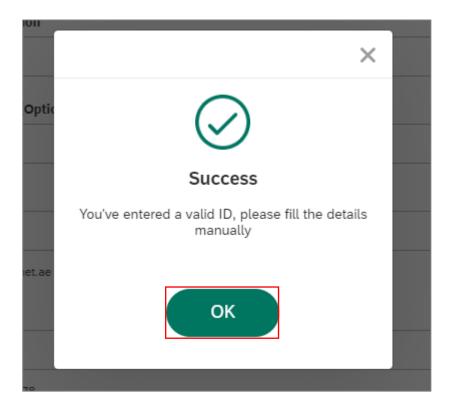

Number                         | Expiry Date                              |     |
| 239183                                       | 31/01/2030                               | === |
| Issued By                                    |                                          |     |
|                                              |                                          | ~   |
| Dubai Economic Department                    |                                          |     |





#### User Action: Enter Trade License Number



User Action: Enter Expiry Date of Trade License. Select "Issue By" field as Non-DED for this case.







User Action: Click on **Search & Auto-Fill details** button to check whether this BP already exists in system or not, if it is not data needs to be filled manually.



User Action: Click OK.

## Enter following mandatory fields:

- Owner Name
- Company Activity Description
- Email
- Mobile Number
- City
- PO Box
- Office Location Area
- Telephone Number







User Action: Click Next after filling above detail to navigate to attachments page.



User Action: Upload Mandatory Attachments. And click submit







#### 1.2.2.2 Track Application



User Action: Click on Track Application to know moe details



User Action: Select Project Owner Creation and Click on Search







User Action: Current status of submitted applications will be displayed.