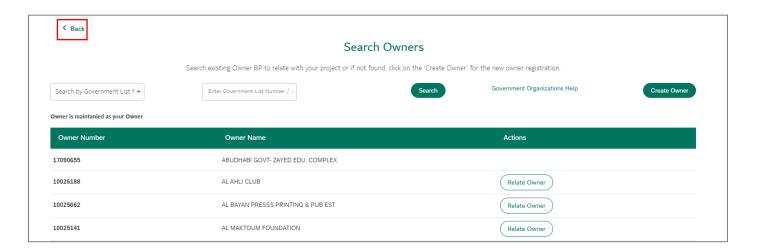

#### 1.2.1.6 Project Owner Display Screen

User Action: It's time to revisit Project Owner Display screen. Simply click **Back** on current Project Owner Search Screen and it will navigate to display screen.

User Action: You will observe all 3 partners are now being displayed as owners.