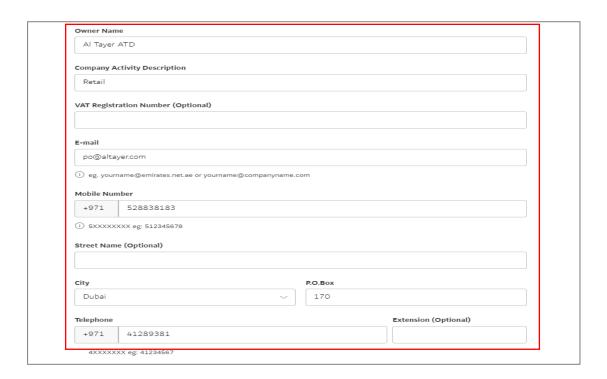

## Enter following mandatory fields:

- Owner Name
- Company Activity Description
- Email
- Mobile Number
- City
- PO Box
- Office Location Area
- Telephone Number

User Action: Click Next after filling above detail to navigate to attachments page.