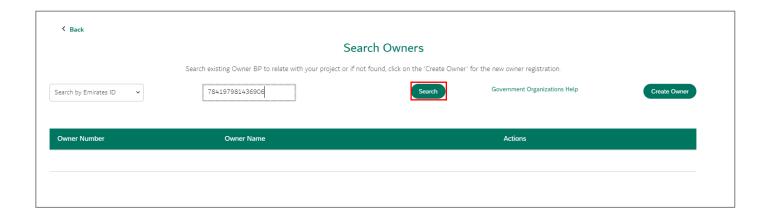

## 1.2.1.3 Search and Relate Owner using Emirates ID

User Action: In Search Owner screen, select Leftmost drop down and choose "Search By Emirates ID".

User Action: Enter Emirates ID in adjacent field.

User Action: Click Search. This will return you with BP associated with that Emirate ID if it exists in system.