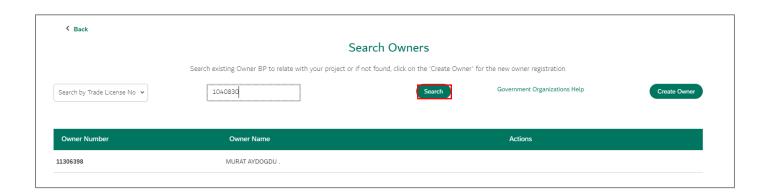

## 1.2.1.4 Search and Relate Owner using Trade License

User Action: Similar to Emirates ID, same procedure can be applied for Organization BP using Trade License. In Search Owner screen, select Leftmost drop down and choose "Search By Trade License"

User Action: Enter Trade License Number in adjacent field

User Action: Click **Search**. This will return you with BP associated with that Trade License if it exists in system.

User Action: Click on Related Owner under Actions Column to assign Owner role to selected BP.