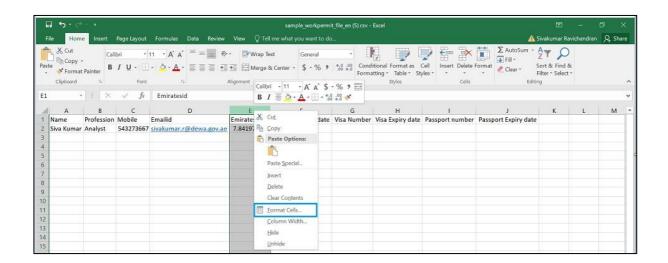

#### Sample CSV File

Note: Format the columns – Emirates ID, Mobile, Visa and Passport number. The dates shall be entered as MM/DD/YYY

DEWAOFFICIAL Y () () () in D