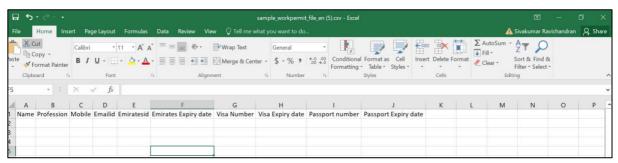

#### Sample CSV File

Note: Format the columns – Emirates ID, Mobile, Visa and Passport number. The dates shall be entered as MM/DD/YYY

DEWAOFFICIAL Y () () () in D