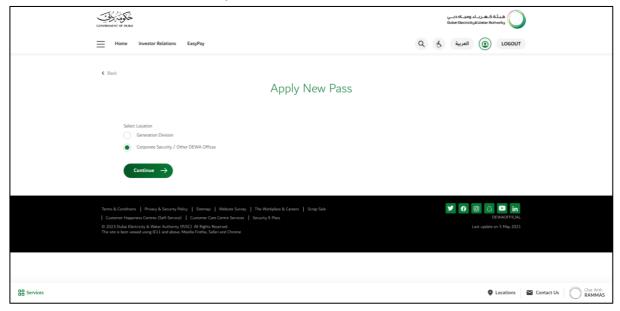

#### **Apply New Pass Page**

 This page is the selection of either work permit or Generation. In our case, we should click on Corporate Security/ Other DEWA offices.