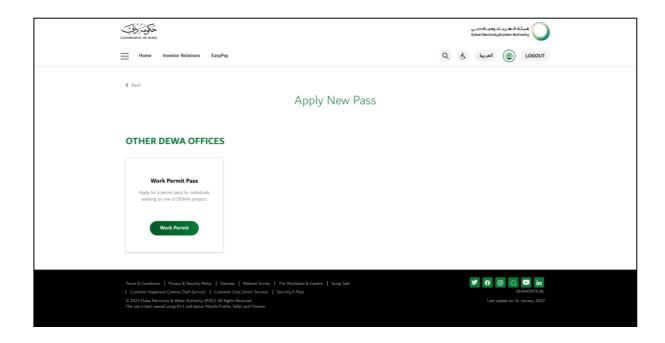

the link.
   https://www.dewa.gov.ae/en/supplier/services/epass-landing
- Click on Supplier login for work permit pass.



Click on DEWA-BS Corporate Security





#### • Click on Login









#### **Dashboard Page**

• This is dashboard page after login. Display the tiles with the Pass status count and the recent top 5 passes which was requested.







#### **My Passes Page**

This is the page where list of all passes were shown with the Search filter, page size
filter, etc. Note: This page will have the combination of Work permit and Generation
page as well.







#### **Apply New Pass Page**

 This page is the selection of either work permit or Generation. In our case, we should click on Corporate Security/ Other DEWA offices.



# Apply Corporate Security / Other Dewa Office Page







#### **Apply Work Permit**

This is the page where work permit pass is requested or raised as single or group. ICA service has been integrated if you input the Emirates ID and Emirates ID expiry date.

- 1. ICA service provides Name, Profession, Passport number, Passport expiry, Visa number and Visa expirydate.
- 2. If Emirates ID is validated, then Emirates ID Attachment is not required.
- 3. If service provides the Visa details, then Visa attachment is not required.
- 4. If service provides the Passport details, then Passport attachment is not required.

\*In RTA Service, only Dubai vehicles can be verified. In that case, we will not get the Vehicle details attachment for Dubai vehicles, but still for other emirates, we have to get those Vehicle attachments because it is not verifi