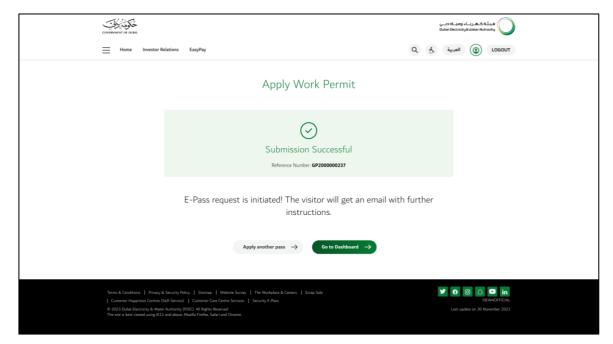

#### **Apply Work Permit**

This is the page where work permit pass is requested or raised as single or group. ICA service has been integrated if you input the Emirates ID and Emirates ID expiry date.

- 1. ICA service provides Name, Profession, Passport number, Passport expiry, Visa number and Visa expirydate.
- 2. If Emirates ID is validated, then Emirates ID Attachment is not required.
- 3. If service provides the Visa details, then Visa attachment is not required.
- 4. If service provides the Passport details, then Passport attachment is not required.