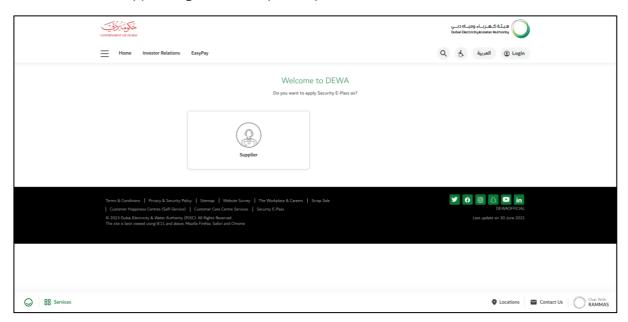

### **Work permit Pass Login**

- Launch point for the Security epass is at the footer. Click on the link.
   https://www.dewa.gov.ae/en/supplier/services/epass-landing
- Click on Supplier login for work permit pass.

Click on DEWA-BS Corporate Security

#### • Click on Login