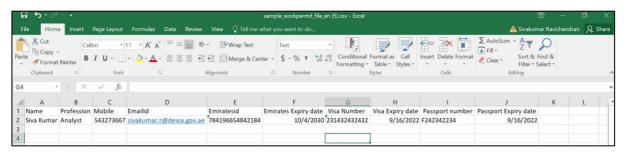

#### Sample CSV File

Note: Format the columns – Emirates ID, Mobile, Visa and Passport number. The dates shall be entered as MM/DD/YYY

DEWAOFFICIAL Y () () () in D