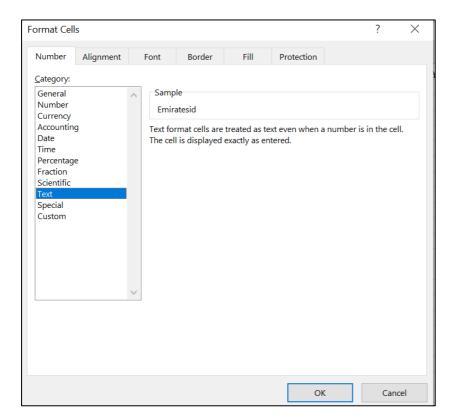

#### Sample CSV File

Note: Format the columns – Emirates ID, Mobile, Visa and Passport number. The dates shall be entered as MM/DD/YYY

DEWAOFFICIAL Y () () () in D