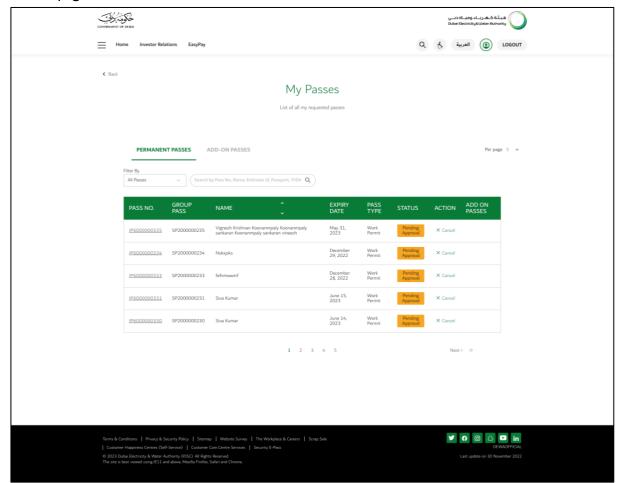

#### **My Passes Page**

This is the page where list of all passes were shown with the Search filter, page size
filter, etc. Note: This page will have the combination of Work permit and Generation
page as well.