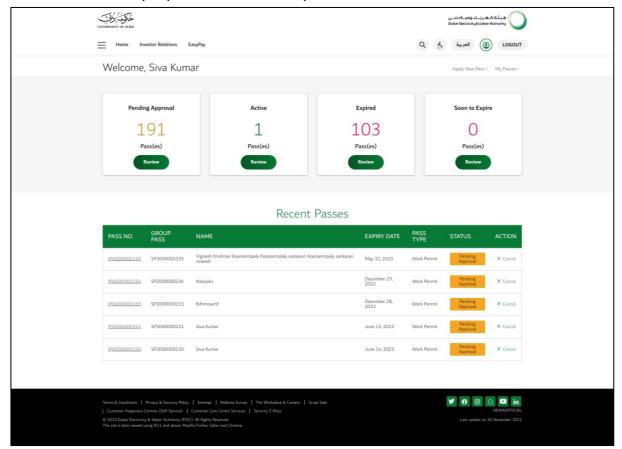

#### **Dashboard Page**

• This is dashboard page after login. Display the tiles with the Pass status count and the recent top 5 passes which was requested.