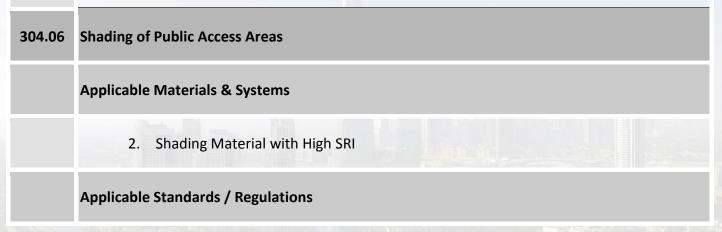

#### 304.06 **Shading of Public Access Areas**

#### **Applicable Materials & Systems**

1. Shading Material with High SRI

#### 3. Shading Material with High SRI