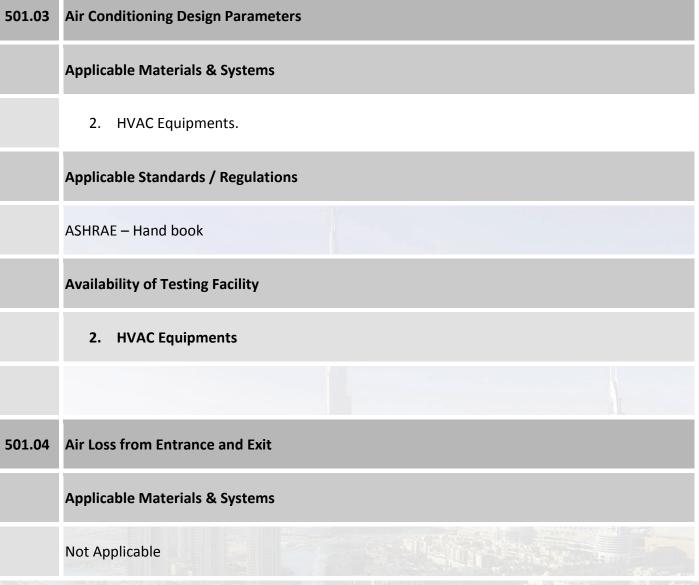

# Applicable Materials & Systems 1. HVAC Equipments. Applicable Standards / Regulations ASHRAE – Hand book Availability of material

|        | 1. HVAC Equipments                                               |
|--------|------------------------------------------------------------------|
|        |                                                                  |
| 501.04 | Air Loss from Entrance and Exit                                  |
|        | Applicable Materials & Systems                                   |
|        | Barrier products and systems to prevent air condition from lost. |
|        | Applicable Standards / Regulations                               |
|        | Dubai Municipality Regulation                                    |
|        | Availability of material                                         |
|        |                                                                  |
| 501.05 | Air Leakage                                                      |
|        | Applicable Materials & Systems                                   |
|        | Not Applicable                                                   |
|        | Applicable Standards / Regulations                               |
|        | ASTM E – 783<br>ASTM E- 1424                                     |
|        |                                                                  |
|        | Availability of material                                         |
|        | Availability of material  NOT APPLICABLE                         |
| 502    |                                                                  |