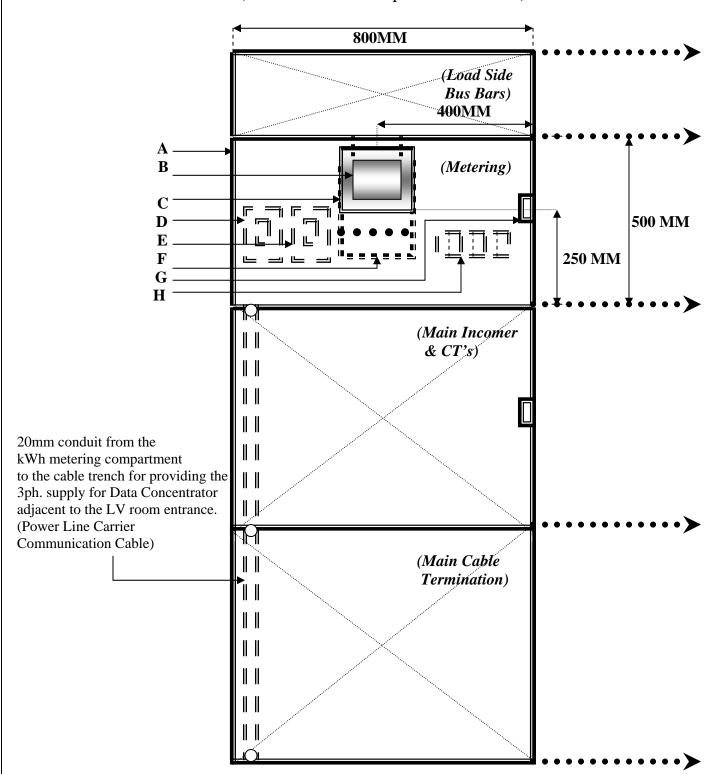

## **IMS (Intelligent Metering System) Project**

Annexure-4

Arrangement of CT Operated Metering in Pvt. LV Panel

(Main Incomer Compartment/Section)

| A            | В                    | C                 | D                      | E                  | F     | G           | Н                      |
|--------------|----------------------|-------------------|------------------------|--------------------|-------|-------------|------------------------|
| CT Operated  | <b>Meter Viewing</b> | Protection        | Sealable Type 3Nos VT  | Sealable Type 3Nos | kWh   | Pad locking | CT's Shorting Terminal |
| kWh Metering | Perspex              | Cover with Hinges | Fuse Carriers in       | VT Fuses in        | Meter | Arrangement | Block in Sealable      |
| Compartment  | (Size: 12.5cm x      | on Top (Size:     | Sealable Enclosure for | Sealable Enclosure |       | (Hole Size: | Enclosure (RS1&RS2 /   |
|              | 12.5cm)              | 15cm x 15cm)      | Data Concentrator      | for kWh Meter      |       | 10mm dia.)  | YS1&YS2 / BS1&BS2)     |

**Note**: - Meter Viewing Perspex (Min: 5mm thickness) with Hinged Type Protection Cover.

- CT operated metering & Data concentrator: Provide sealable type VT fuse carriers in sealable enclosure.
- Refer Annexure: 1, for field requirements.